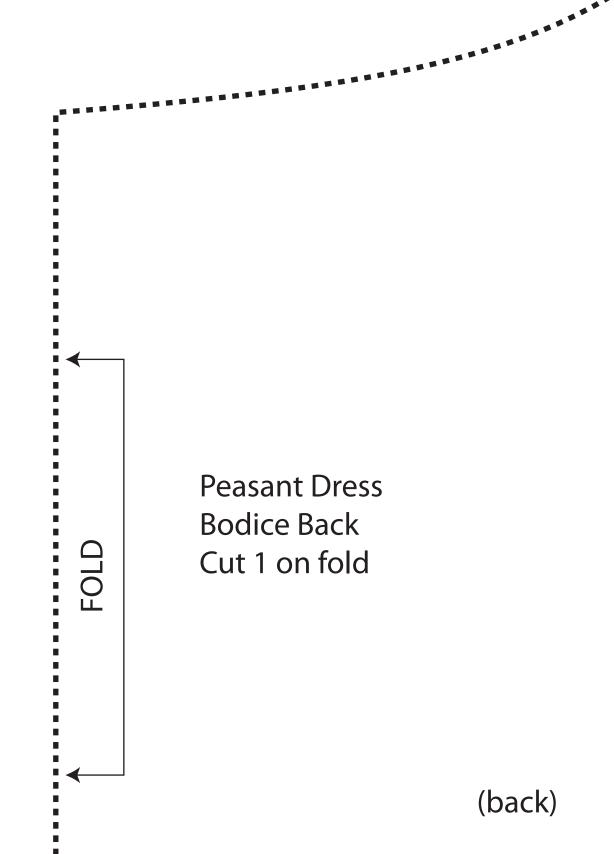

Sew skirt front to bodice front and skirt back to bodice back. Make either the top or skirt pieces overhang by an inch and a half or so in order to have something to fold over as a casing for the waist elastic. If you forget to do this you'll have to use a separate piece as a casing like I did.