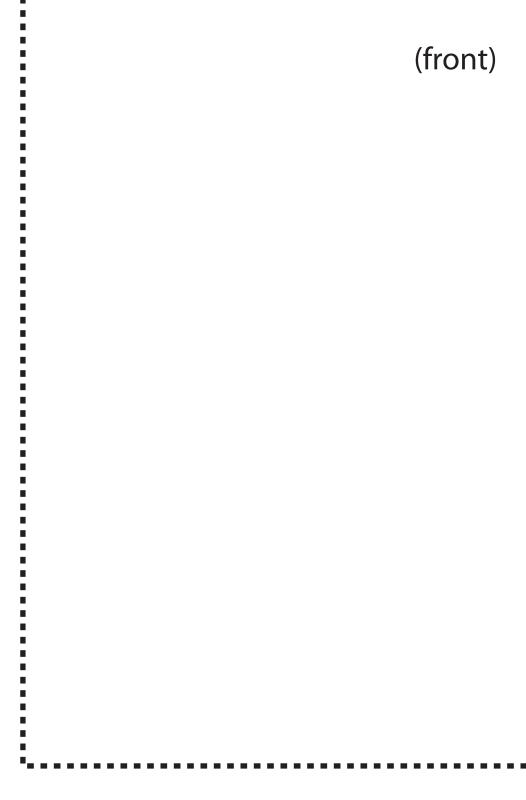

| (front) |                 |      |  |
|---------|-----------------|------|--|
|         |                 |      |  |
|         | Grain of fabric |      |  |
|         |                 |      |  |
|         |                 |      |  |
|         | •               | <br> |  |