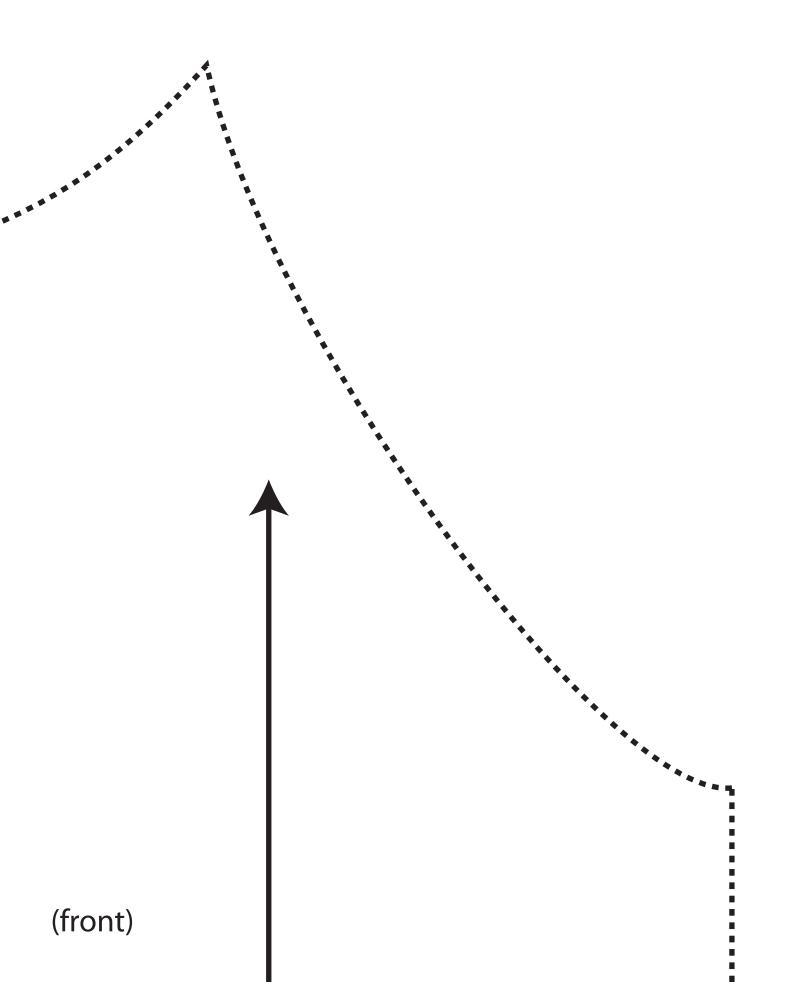

Instructions from memory, if you spot a mistake please let me know :-)

Sew sleeves to the front and back pieces, then fold over the top edge neckline into a casing for 1/4" elastic.

Sew two skirt pieces together to form a skirt front and two pieces to form a skirt back.

Sew skirt front to bodice front and skirt back to bodice back. Make either the top or skirt pieces overhang by an inch and a half or so in order to have something to fold over as a casing for the waist elastic. If you forget to do this you'll have to use a separate piece as a casing like I did.