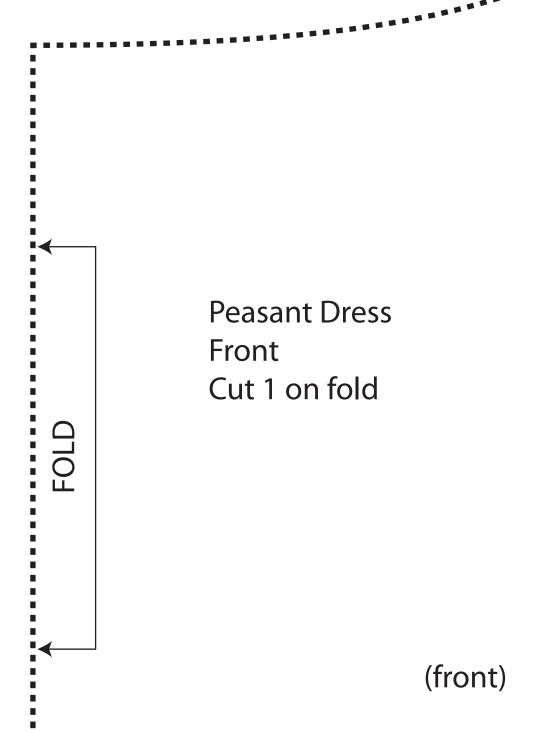

Instructions from memory, if you spot a mistake please let me know :-)

Sew sleeves to the front and back pieces, then fold over the top edge neckline into a casing for 1/4" elastic.

Sew two skirt pieces together to form a skirt front and two pieces to form a skirt back.

Sew skirt front to bodice front and skirt back to bodice back. Make either the top or skirt pieces overhang by an inch and a half or so in order to have something to fold over as a casing for the waist elastic. If you forget to do this you'll have to use a separate piece as a casing like I did.