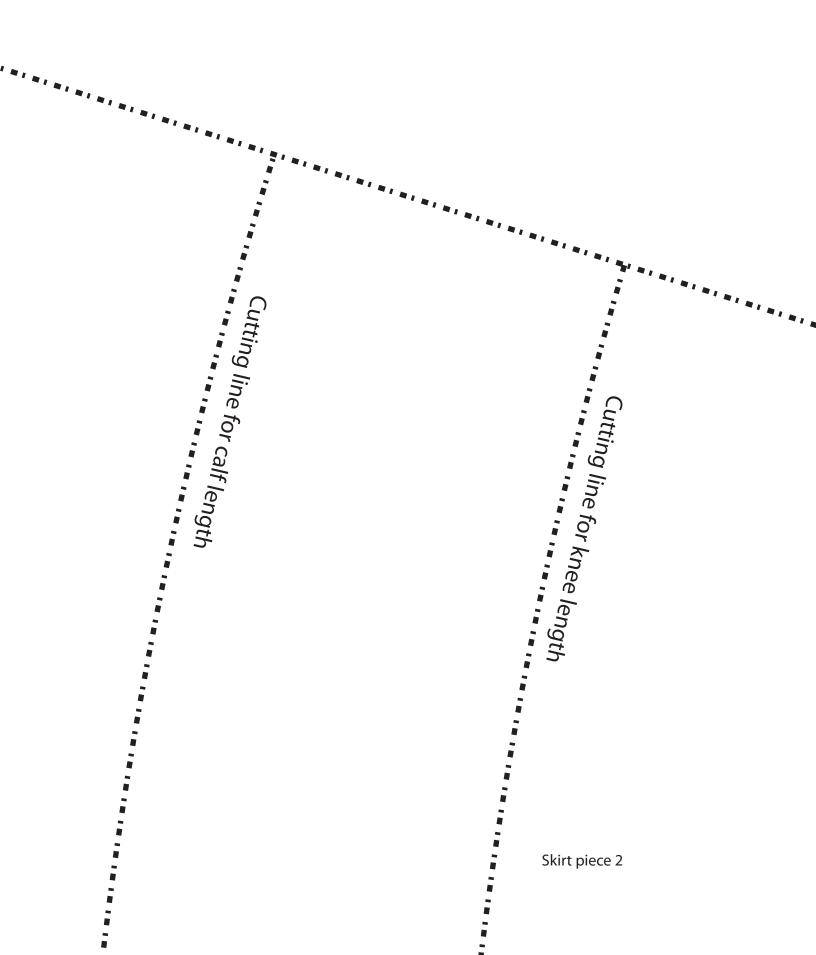

Instructions from memory, if you spot a mistake please let me know :-)

Sew sleeves to the front and back pieces, then fold over the top edge neckline into a casing for 1/4" elastic.

Sew two skirt pieces together to form a skirt front and two pieces to form a skirt back.

Sew skirt front to bodice front and skirt back to bodice back. Make either the top or skirt pieces overhang by an inch and a half or so in order to have something to fold over as a casing for the waist elastic. If you forget to do this you'll have to use a separate piece as a casing like I did.