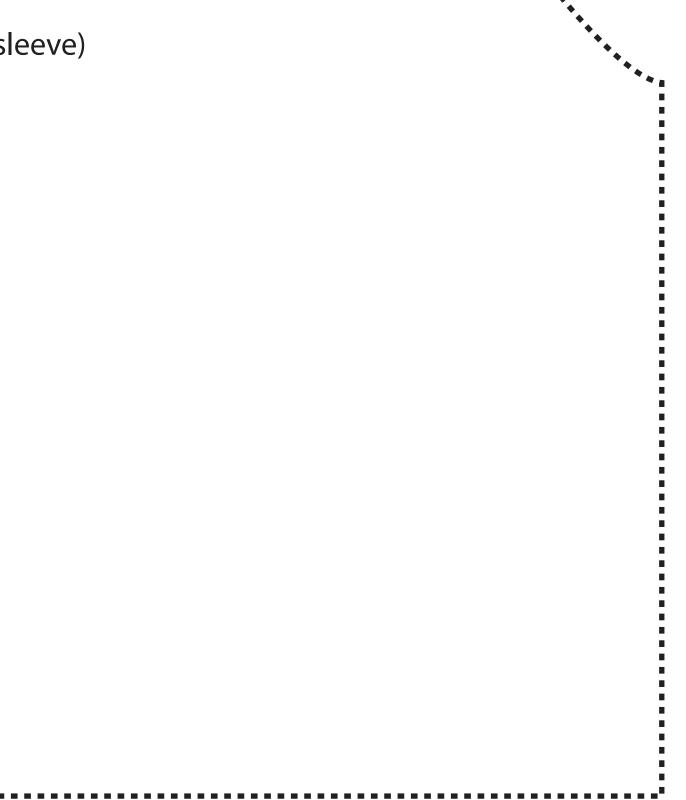

## (sleeve)

Grain of fabric

## (sleeve)

I like to wait with the side seams until last. That way the ruffle gathering is in two flat parts and the sleeve hem can be done flat.

Sew two ruffle pieces together, gather and sew to skirt front, repeat for skirt back.