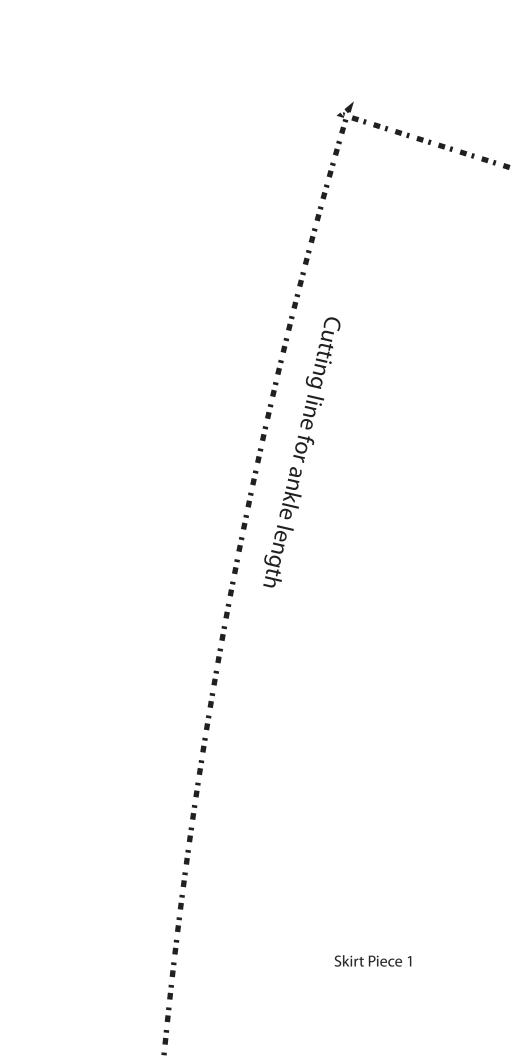

Finish the sleeve casing, hem the ruffle and put in the elastic.

Skirt piece 5

-

Skirt piece 6 

Peasant Dress Skirt Cut 4

Skirt piece 7

Grain of fabric

Skirt piece 11