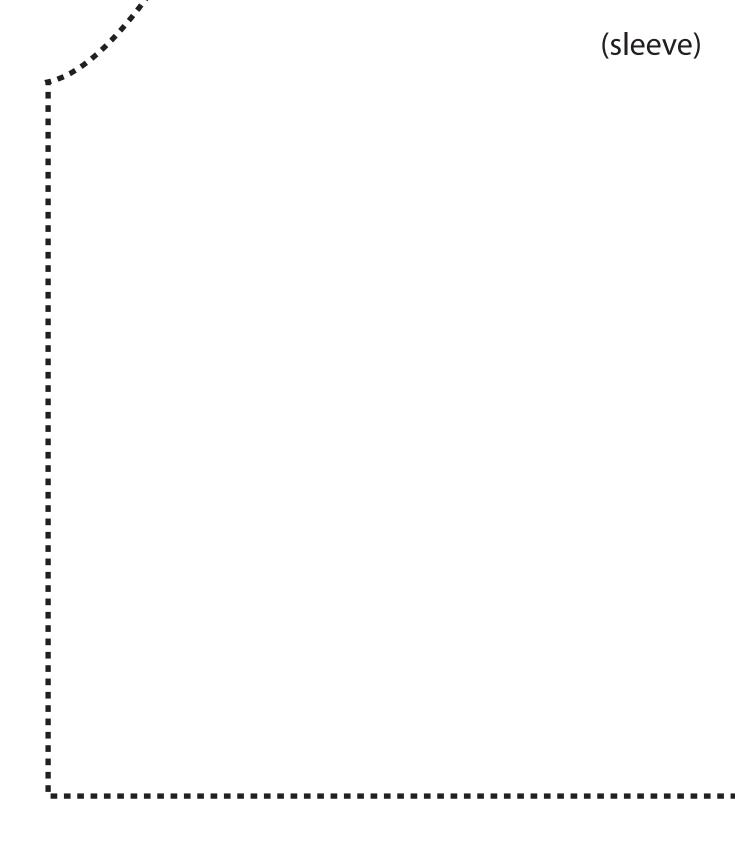

let me know :-)

Sew sleeves to the front and back pieces, then fold over the top edge neckline into a casing for 1/4" elastic.

Sew two skirt pieces together to form a skirt front and two pieces to form a skirt back.

Sew skirt front to bodice front and skirt back to bodice back. Make either the top or skirt pieces overhang by an inch and a half or so in order to have something to fold over as a casing for the waist elastic. If you forget to do this you'll have to use a separate piece as a casing like I did.



| (front) |                 |      |  |
|---------|-----------------|------|--|
|         |                 |      |  |
|         | Grain of fabric |      |  |
|         |                 |      |  |
|         |                 |      |  |
|         | •               | <br> |  |



## (sleeve)

## (sleeve)

Grain of fabric

## (sleeve)



I like to wait with the side seams until last. That way the ruffle gathering is in two flat parts and the sleeve hem can be done flat.

Sew two ruffle pieces together, gather and sew to skirt front, repeat for skirt back.

Make the sleeve elastic casing, just don't sew clear to the edges, leave an inch or two unsewn.

Sew down the entire side starting at the sleeve, under the arms, down the bodice and skirt to the bottom of the ruffle.

Finish the sleeve casing, hem the ruffle and put in the elastic.













Skirt piece 5

-

Skirt piece 6 

Peasant Dress Skirt Cut 4

Skirt piece 7

Grain of fabric











Skirt piece 11