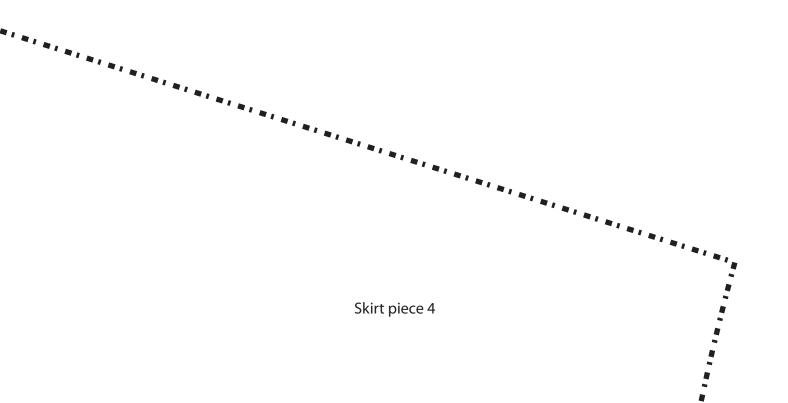

Instructions from memory, if you spot a mistake please let me know :-)

Sew sleeves to the front and back pieces, then fold over the top edge neckline into a casing for 1/4" elastic.

Sew two skirt pieces together to form a skirt front and two pieces to form a skirt back.

Sew skirt front to bodice front and skirt back to bodice back. Make either the top or skirt pieces overhang by an inch and a half or so in order to have something to fold over as a casing for the waist elastic. If you forget to do this you'll have to use a separate piece as a casing like I did.