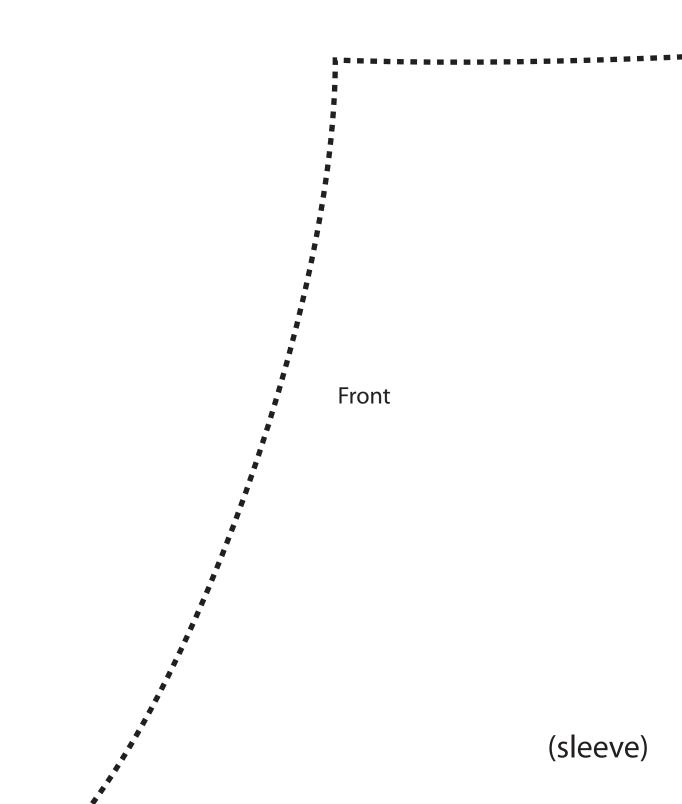

Instructions from memory, if you spot a mistake please let me know :-)

Sew sleeves to the front and back pieces, then fold over the top edge neckline into a casing for 1/4" elastic.

Sew two skirt pieces together to form a skirt front and two pieces to form a skirt back.

Make the sleeve elastic casing, just don't sew clear to the edges, leave an inch or two unsewn.

Sew down the entire side starting at the sleeve, under the arms, down the bodice and skirt to the bottom of the ruffle.

Finish the sleeve casing, hem the ruffle and put in the elastic.

Skirt piece 5

-

Skirt piece 6 

Peasant Dress Skirt Cut 4

Skirt piece 7

Grain of fabric

Skirt piece 11