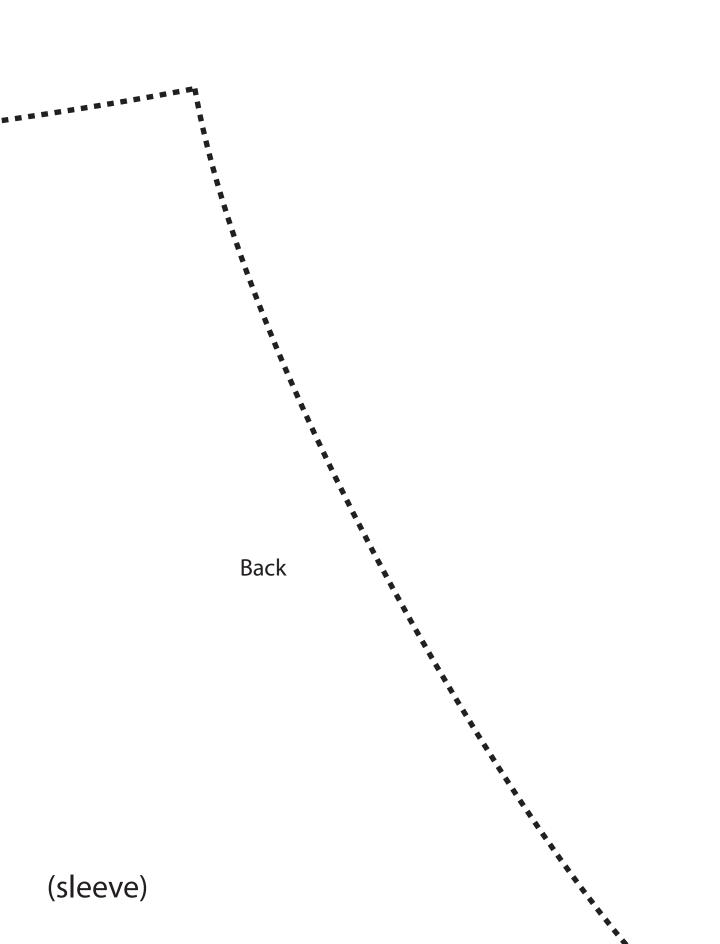

Instructions from memory, if you spot a mistake please let me know :-)

Sew sleeves to the front and back pieces, then fold over the top edge neckline into a casing for 1/4" elastic.

Sew two skirt pieces together to form a skirt front and two pieces to form a skirt back.

Make the sleeve elastic casing, just don't sew clear to the edges, leave an inch or two unsewn.

Sew down the entire side starting at the sleeve, under the arms, down the bodice and skirt to the bottom of the ruffle.

Finish the sleeve casing, hem the ruffle and put in the elastic.

Skirt piece 5

-

Skirt piece 6 

Peasant Dress Skirt Cut 4

Skirt piece 7

Grain of fabric

Skirt piece 11